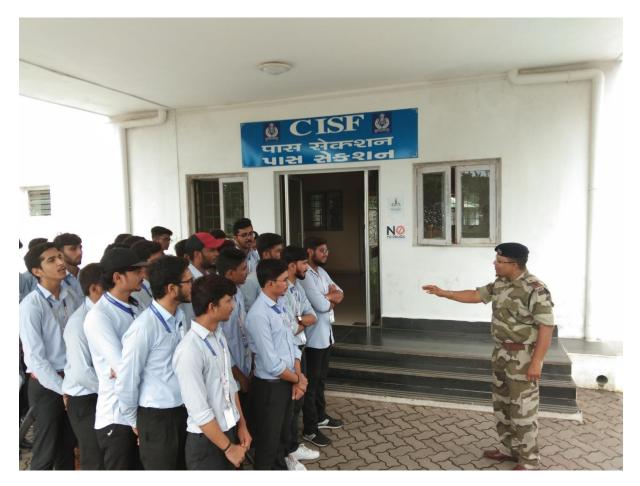

Group photo with 3<sup>rd</sup> semester students at UTU gate

CISF officer Sanjay Kumar sir guiding students about Water Conservation and Rain water harvesting.

Group Photo At NPCIL Gate