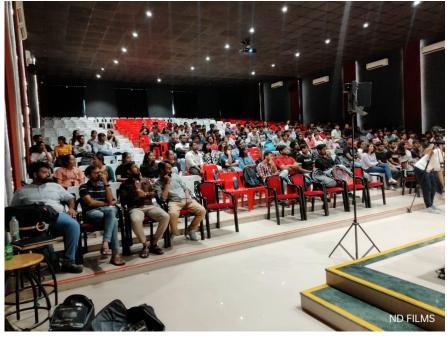

# • DAY-1

Venue: **Dr. Jatin Desai Hall** 

Time: **2:00 to 3:30** 

Date: **02-08-2022** 

Participants: 143 Students

Prior to the session proper set up of video recording was done by organizing team members of **Yuvaa**. The session was started by introduction of the Yuvaa team members Mr. Dhruv Mistry and Yash Pise.