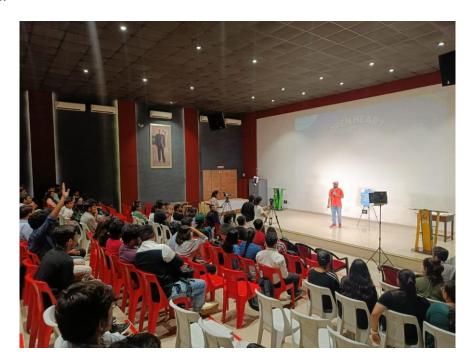

# • DAY-1

Venue: **Dr. Jatin Desai Hall** 

Time: **2:00 to 3:30** 

Date: **02-08-2022** 

Participants: 143 Students

Prior to the session proper set up of video recording was done by organizing team members of **Yuvaa**. The session was started by introduction of the Yuvaa team members Mr. Dhruv Mistry and Yash Pise.